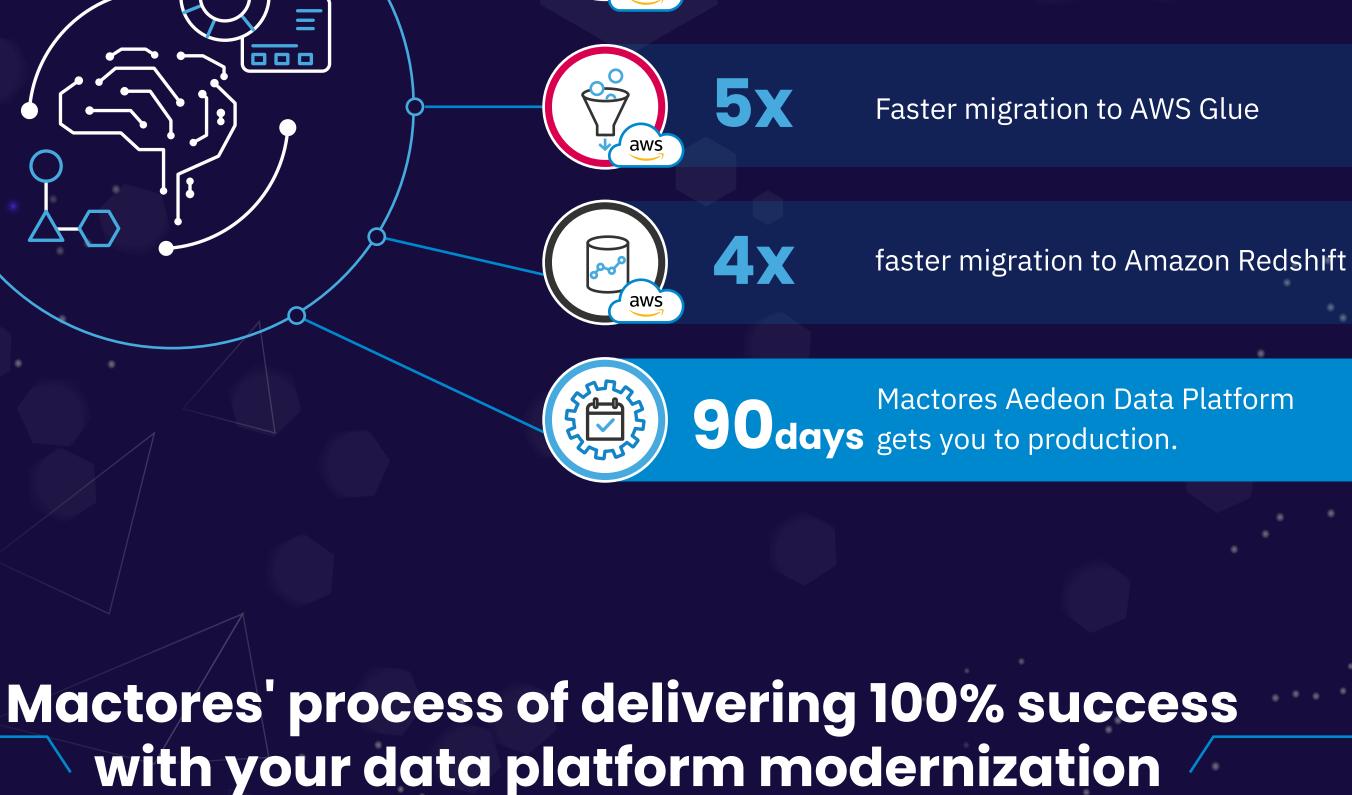

## 3x faster migration to Amazon EMR

How Mactores Automation Delivers Value

10x