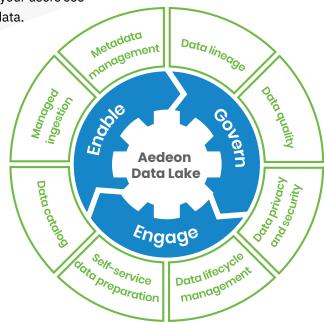

### Enable, govern, and engage: proven processes plus domain expertise

Mactores develops optimized Aedeon Data Lake analytics solutions that balance cost considerations against the amount and type of data involved and how quickly it needs to be analyzed. Aedeon Data Lake is a production-ready, fully managed data analytics platform that eliminates the need to code.

# The Aedeon Data Lake platform stands on three pillars:

# Enable

#### Ingestion and data pipeline

Scalability issues with data ingestion, data pipelines, and the analytics layer – on any data platform – are eliminated with Aedeon Data Lake. The solution ingests data from multiple sources, delivers highvelocity ingestion, and processes massive volumes of data. The solution also includes effective metadata tools that, when combined with Mactores' professional services, ensure fast and accurate context tagging and cataloging.

## Govern

## Data lineage, quality, data governance, and lifecycle management

Mactores starts the governance process by establishing your data lineage, identifying the full context of your data, including its source, how the data sets were built and aggregated, and any changes made to it over time. As a result, your data is verified for quality relative to accuracy, relevancy, completeness, and timeliness. Mactores' professional services teams work with you to set the policies and parameters that govern your data and deploy the tools you need for a sound governance framework with strong security safeguards.

# Engage

Data cataloging and self-service preparation

A catalog inventory of metadata describing your data's health, accessibility, and location is essential for making it available to and usable by everyone in your organization. A well-built catalog guides users to the data they need and describes what it represents and how it can be used. Aedeon Data Lake displays your data catalog in a user-friendly UI using Amazon QuickSight, Tableau, Apache Superset, and other leading visual analytics software.