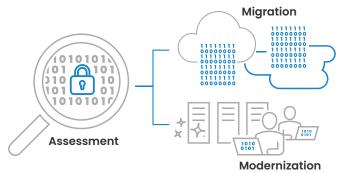

#### **Results: Faster time to insights without risks**

The process starts with an assessment where we work with you to understand your data platform and requirements. This process includes workshops and close collaboration with our team of data scientists and data engineers.

The outcome is a detailed plan that specifies the migration or modernization strategy, process, and technologies that will be employed to deliver the desired results. By using automated tools, Mactores derisks the migration process with faster time to market.